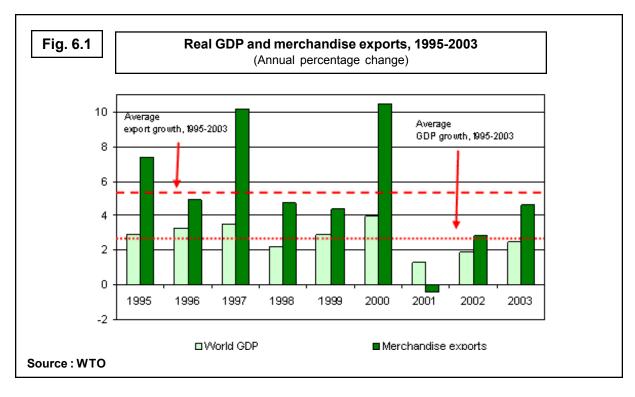

# **External Sector**

After a subdued performance for nearly three years, global economic activity is finally showing distinct signs of revival. The optimism about a buoyant global economy emanates largely from a turnaround in the US and the robust growth outlook for emerging Asia. The latest World Economic Outlook (WEO; April 2004) of the International Monetary Fund (IMF) projects world trade growth to rebound sharply in 2004 and maintain its upbeat trend in 2005 (Table 6.1). Despite high global energy prices, the WEO expects global output to grow by

almost one additional percentage point in 2004 and sustain the momentum in 2005.

6.2 A much improved performance in 2003 suggests that the US economy is poised to bounce back on a high growth path in 2004. While the policy stimulus provided through fiscal and monetary measures appears to have paid dividend, concerns remain over the low employment growth despite strong productivity gains. As far as the rest of the G-3 (US, Euro area and Japan) are concerned, economic activity continues to remain